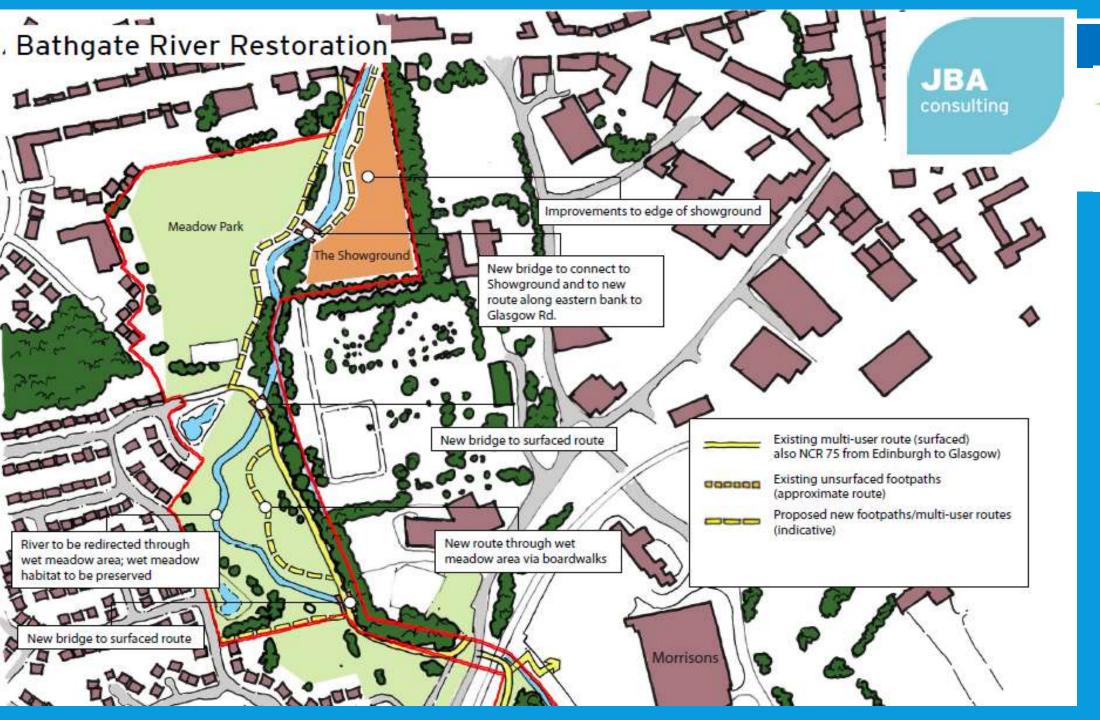

ER FORTH DISTRICT











# RECONNECTING COMMUNITIESS WILDLIFETOTHEIR LOCALRIVERS



#### RIVERLIFE: PROJECT FUNDERS













**Restoration Projects** 

**Engagement Activities** 

#### **RESTORATION PROJECTS**



**Almond Catchment** 

**Barriers Project** 

Killandean Blue / green Network **Avon Catchment** 

Bathgate Water Restoration Project

Upper Avon Restoration Project

Almond & Avon Catchments

INNS

RiverFly Monitoring

#### **RESTORATION PROJECTS**







#### **ALMOND BARRIERS**





#### **ALMOND BARRIERS**







# **ALMOND BARRIERS: FAIR-A-FAR**





# **ALMOND BARRIERS: FAIR-A-FAR**





# **ALMOND BARRIERS: FAIR-A-FAR**







# **ALMOND BARRIERS: DOWIES MILL**





# **ALMOND BARRIERS: KIRKTON**





#### **ALMOND BARRIERS: KIRKTON**





# **BATHGATE WATER**









#### **ENGAGEMENT ACTIVITIES**



Training

Education and learning

Activities and interpretation

Volunteering opportunities

# **ENGAGEMENT ACTIVITIES**









#### BY 2020 .....



Water Bodies status improved

Communities engaged

INNS reduced

**RBMP** objectives met

RFFT capacity increased

**Amenity improved** 

Stewardship of rivers secured

# BY 2020 .....



Fishery enhanced

Additional returning adults

Increased juvenile productivity

Greater areas of accessible habitat

#### **THANK YOU**



Kate Comins
RiverLife: Almond and Avon Project Coordinator
<a href="mailto:k.comins@fishforth.co.uk">k.comins@fishforth.co.uk</a>

@MyRiverLife #MyRiverLife