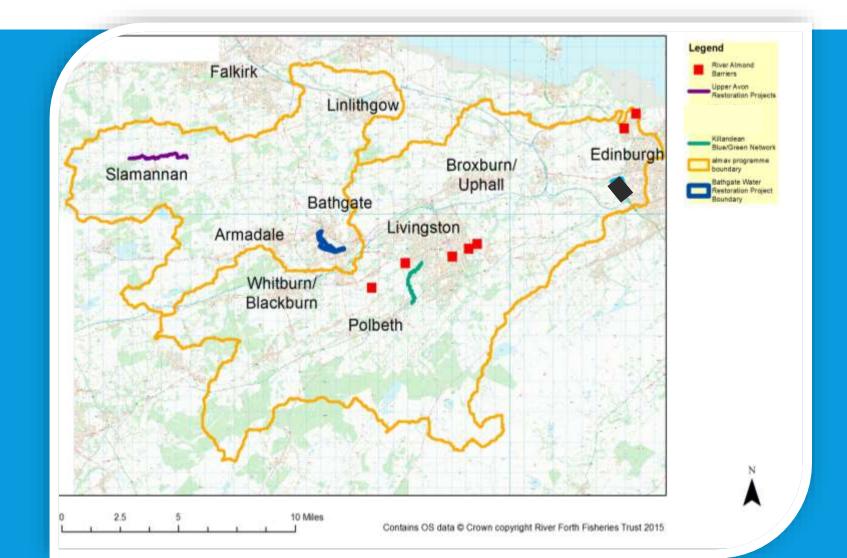

#### **RESTORATION PROJECTS**

**Almond Catchment** 

**Barriers Project** 

Killandean Blue / green Network **Avon Catchment** 

Bathgate Water Restoration Project

Upper Avon Restoration Project

Almond & Avon Catchments

#### **RESTORATION PROJECTS**

#### **ALMOND BARRIERS**