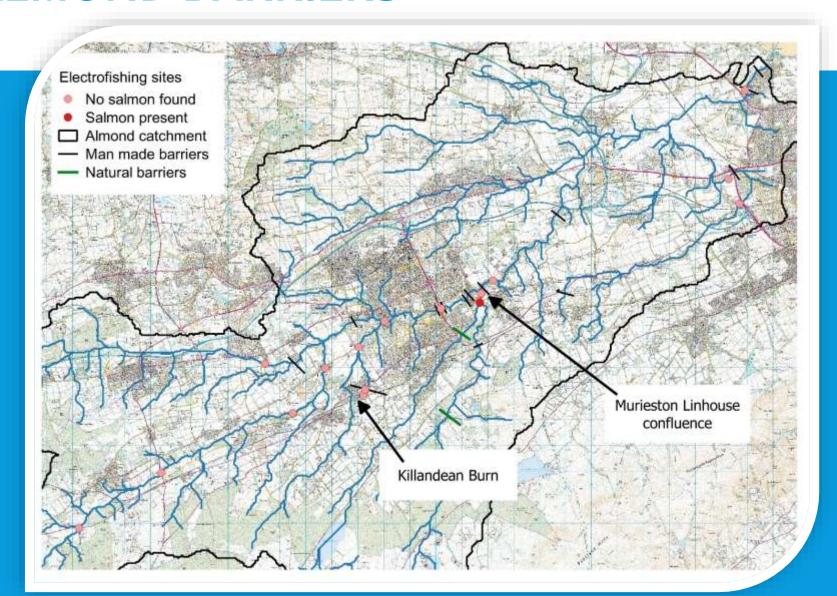

# URBAN RIVERS: HOW TO BALANCE THE BENEFITS TO FISH, WILDLIFE AND PEOPLE

**Kate Comins** 

RiverLife: Almond and Avon Project Co-ordinator

River Forth Fisheries Trust



# THE RIVER FORTH DISTRICT











# RECONNECTING COMMUNITIESS WILDLIFETOTHEIR LOCALRIVERS



#### RIVERLIFE: PROJECT FUNDERS













**Restoration Projects** 

**Engagement Activities** 

#### **RESTORATION PROJECTS**



**Almond Catchment** 

**Barriers Project** 

Killandean Blue / green Network **Avon Catchment** 

Bathgate Water Restoration Project

Upper Avon Restoration Project

Almond & Avon Catchments

INNS

RiverFly Monitoring

#### **RESTORATION PROJECTS**







#### **ALMOND BARRIERS**





#### **ALMOND BARRIERS**







# **ALMOND BARRIERS: FAIR-A-FAR**





# **ALMOND BARRIERS: FAIR-A-FAR**





# **ALMOND BARRIERS: FAIR-A-FAR**







# **ALMOND BARRIERS: DOWIES MILL**





# **ALMOND BARRIERS: KIRKTON**





#### **ALMOND BARRIERS: KIRKTON**





# **BATHGATE WATER**









#### **ENGAGEMENT ACTIVITIES**



Training

Education and learning

Activities and interpretation

Volunteering opportunities

# **ENGAGEMENT ACTIVITIES**









#### BY 2020 .....



Water Bodies status improved

Communities engaged

INNS reduced

**RBMP** objectives met

RFFT capacity increased

**Amenity improved** 

Stewardship of rivers secured

# BY 2020 .....



Fishery enhanced

Additional returning adults

Increased juvenile productivity

Greater areas of accessible habitat

#### **THAN