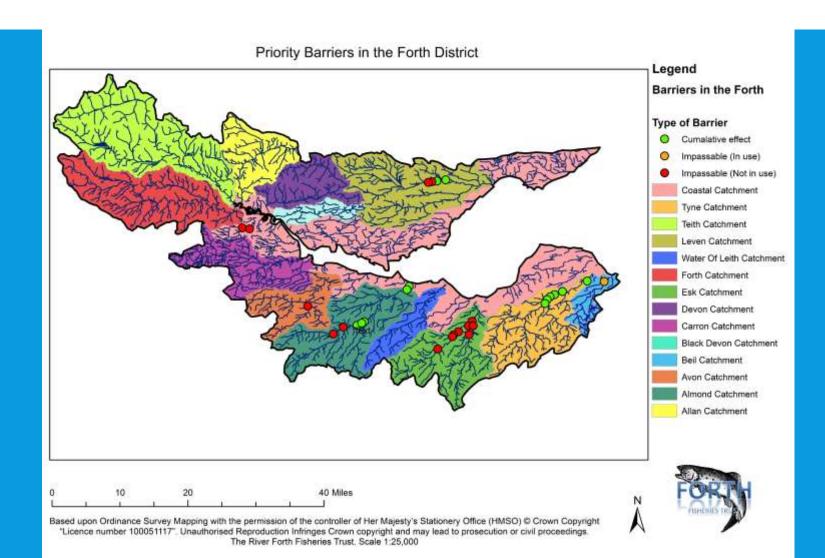

# URBAN RIVERS: HOW TO BALANCE THE BENEFITS TO FISH, WILDLIFE AND PEOPLE

**Kate Comins** 

RiverLife: Almond and Avon Project Co-ordinator

River Forth Fisheries Trust



# THE RIVER FORTH DISTRICT











# RECONNECTING COMMUNITIESS WILDLIFETOTHEIR LOCALRIVERS



#### RIVERLIFE: PROJECT FUNDERS













**Restoration Projects** 

**Engagement Activities** 

#### **RESTORATION PROJECTS**



**Almond Catchment** 

**Barriers Project** 

Killandean Blue / green Network **Avon Catchment** 

Bathgate Water Restoration Project

Upper Avon Restoration Project

Almond & Avon Catchments

INNS

RiverFly Monitoring

#### **RESTORATION PROJECTS**







#### **ALMOND BARRIERS**





#### **ALMOND BARRIERS**







# **ALMOND BARRIERS: FAIR-A-FAR**





# **ALMOND BARRIERS: FAIR-A-FAR**





# **ALMOND BARRIERS: FAIR-A-FAR**







# **ALMOND BARRIERS: DOWIES MILL**





# **ALMOND BARRIERS: KIRKTON**





#### **ALMOND BARRIERS: KIRKTON**





# **BATHGATE WATER**









#### **ENGAGEMENT