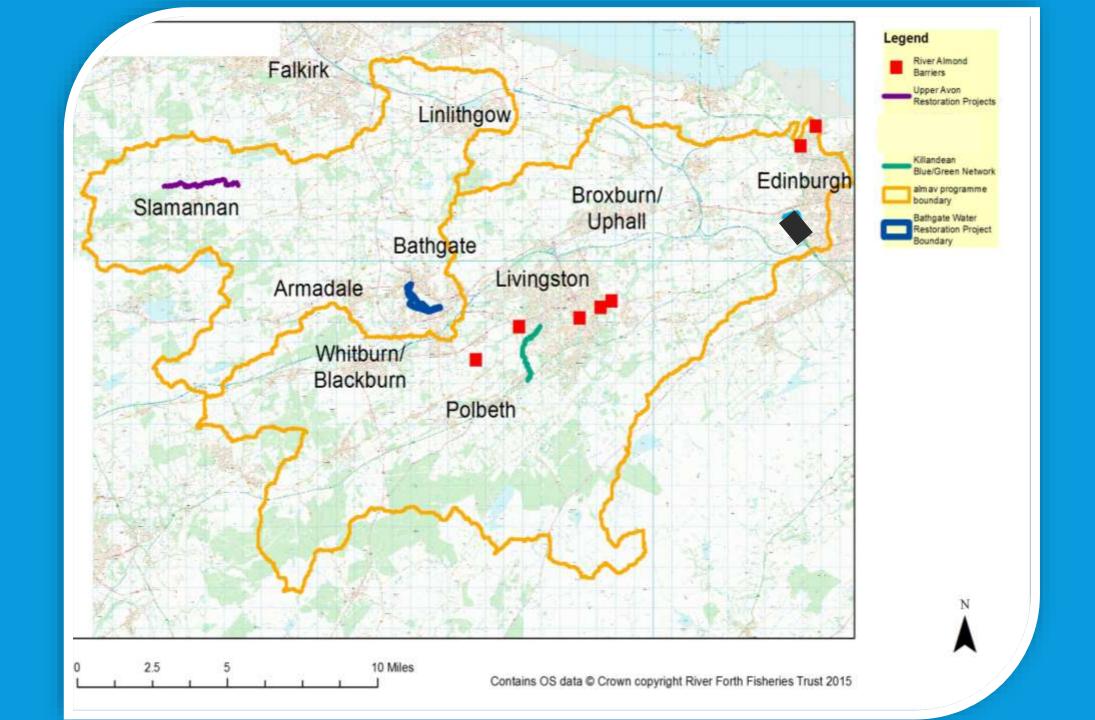

#### **RESTORATION PROJECTS**

**Almond Catchment** 

**Barriers Project** 

Killandean Blue / green Network **Avon Catchment** 

Bathgate Water Restoration Project

Upper Avon Restoration Project

Almond & Avon Catchments

#### **ALMOND BARRIERS**