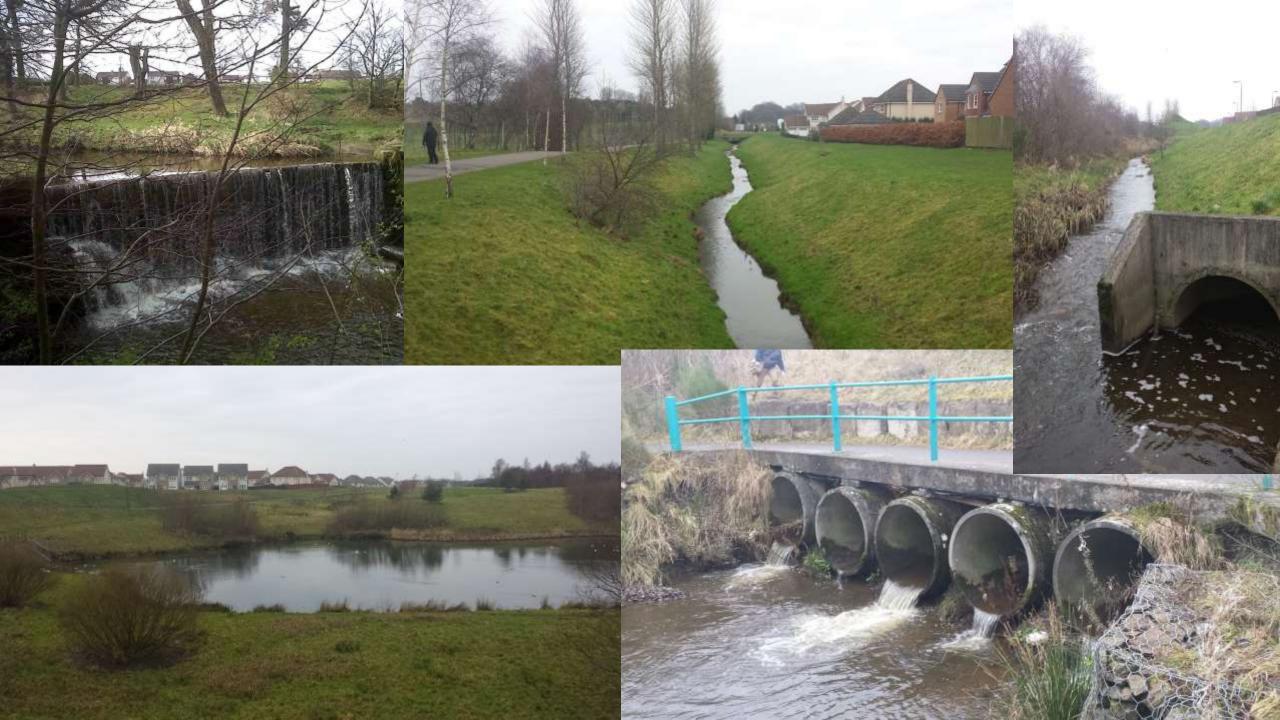

# **ALMOND BARRIERS: FAIR-A-FAR**

# **ALMOND BARRIERS: DOWIES MILL**

# **ALMOND BARRIERS: KIRKTON**

#### **ALMOND BARRIERS: KIRKTON**